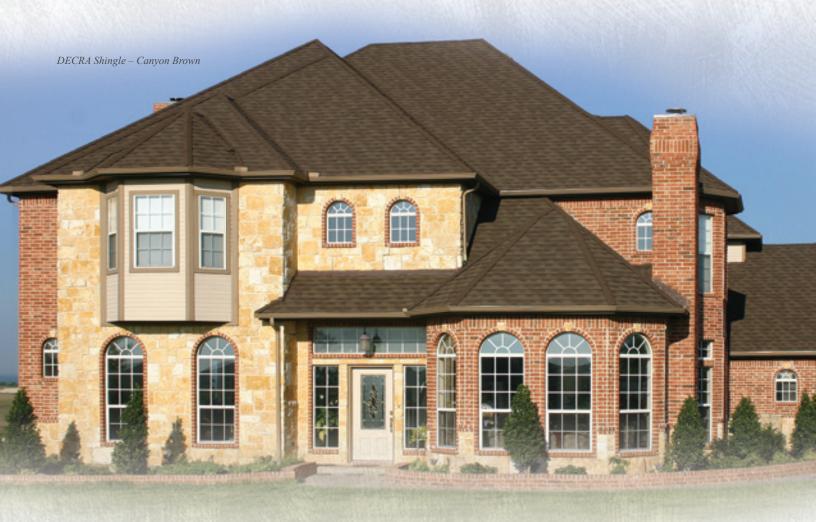

# Upscale Design of a Dimensional Shingle

If you are looking for the upscale design of a dimensional shingle, DECRA Shingle is the choice for you. DECRA Shingle offers a classic look that features a traditional distinctive style, reinforced with the strength and longevity of steel. Available in a variety of natural earth tone colors, these colors incorporate a subtle natural shadow, which enhances the richness and detail of the roof.

#### Shingle Color Blends

Canyon Brown

Fawn Grey

Vintage Slate

Woodland Green