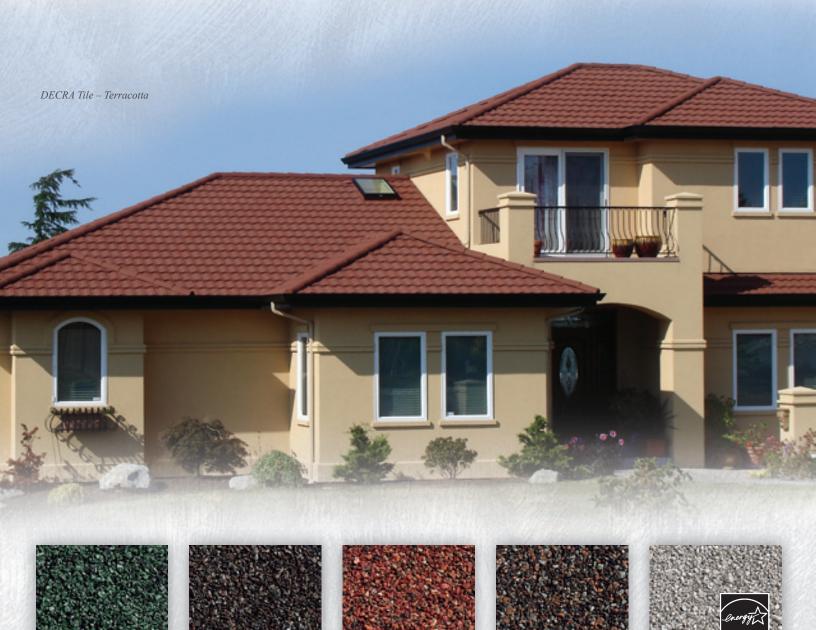

## Beauty and Style of Mediterranean Tile

Offering the beauty and style of Mediterranean tile and the lightweight components of stone coated steel, a DECRA Tile roof adds a unique elegance to any home. With a long-standing reputation for performance, longevity and versatility, DECRA Tile has been an ideal alternative to traditional tile products for over 50 years. From traditional Terracotta to an atypical Arctic Blue, a wide variety of colors is available.

Terracotta (Tile Only)

Weathered Timber

Mist Grey

- Transferable 50 Year Limited Warranty (including 120 mph winds and hail penetration)
- Class 4 Impact Resistance to UL 2218 by Underwriters Laboratories (Highest Rating)
- Lightweight only 125 lbs. to 160 lbs. / 100 sq. ft. Installed
- Non-Combustible Class A Rated Material
- Won't Crack, Break, Burn, Curl, Split or Rot
- Walkable, Low Maintenance
- Long Life, Non-Porous, Freeze / Thaw Resistant
- Interlocking Panels Provide Protection Against the Elements
- Reduces Energy Consumption & Landfill Impact