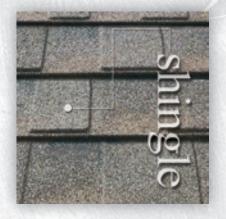

# Upscale Design of a Dimensional Shingle

If you are looking for the upscale design of a dimensional shingle, DECRA Shingle is the choice for you. DECRA Shingle offers a classic look that features a traditional distinctive style, reinforced with the strength and longevity of steel. Available in a variety of natural earth tone colors, these colors incorporate a subtle natural shadow, which enhances the richness and detail of the roof.

#### Shingle Color Blends

Canyon Brown

Fawn Grey

Vintage Slate

Woodland Green