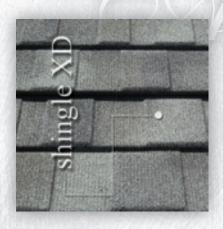

### Architectural Shingle at a Fraction of the Weight

DECRA Shingle XD® has the rich bold appearance of a heavy-weight architectural shingle at a fraction of the weight. With its thick cut edges and deep distinctive shadow lines, DECRA Shingle XD® provides greater dimensionality and a robust appearance. This profile adds wonderful appeal to traditionally styled homes and is ideal for those who prefer the look of heavy-cut shingles.

#### Shingle XD® Color Blends

Classic Cobblestone

Natural Slate

Old Hickory