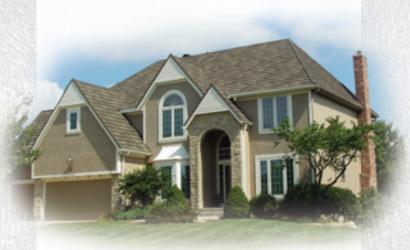

### Architectural Shingle at a Fraction of the Weight

DECRA Shingle XD® has the rich bold appearance of a heavy-weight architectural shingle at a fraction of the weight. With its thick cut edges and deep distinctive shadow lines, DECRA Shingle XD® provides greater dimensionality and a robust appearance. This profile adds wonderful appeal to traditionally styled homes and is ideal for those who prefer the look of heavy-cut shingles.

# Upscale Design of a Dimensional Shingle

If you are looking for the upscale design of a dimensional shingle, DECRA Shingle is the choice for you. DECRA Shingle offers a classic look that features a traditional distinctive style, reinforced with the strength and longevity of steel. Available in a variety of natural earth tone colors, these colors incorporate a subtle natural shadow, which enhances the richness and detail of the roof.