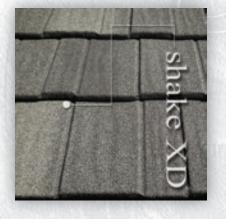

# Classic Beauty of Handsplit Wood Shake

DECRA® Shake XD® offers the classic beauty and architectural detail of a thick, rustic, handsplit wood shake combined with the superior performance and longevity of steel. Shake XD® is lightweight, durable and provides safety and security beyond other roofing products. The steel Shake XD® panels support foot traffic and will not crack, split, curl or break like traditional wood shakes.

#### Shake XD® Color Blends

Pinnacle Grey