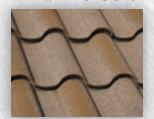

### Architectural Shingle at a Fraction of the Weight

DECRA Shingle XD® has the rich bold appearance of a heavy-weight architectural shingle at a fraction of the weight. With its thick cut edges and deep distinctive shadow lines, DECRA Shingle XD® provides greater dimensionality and a robust appearance. This profile adds wonderful appeal to traditionally styled homes and is ideal for those who prefer the look of heavy-cut shingles.

#### Shingle XD® Color Blends

Classic Cobblestone

Natural Slate

Old Hickory