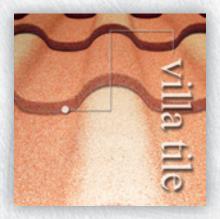

## Classic Elegance of Old World Barrel Tile

Villa Tile combines the superior performance of steel with the classic beauty, elegance and architectural detail of an old world Italian tile. Durable and lightweight, Villa Tile is walkable and requires little to no maintenance. Available in five new color variations, you have the opportunity to design and create a roof that satisfies your tastes and needs.

#### Villa Tile Color Blends

Amalfi Sand

Capri Clay

Pompeii Ash

Rustico Clay

Venetian Gold