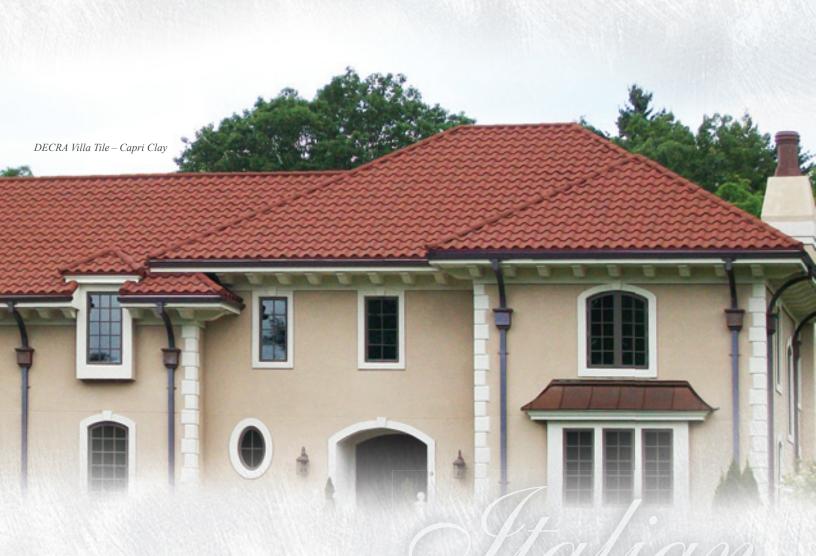

## Classic Elegance of Old World Barrel Tile

Villa Tile combines the superior performance of steel with the classic beauty, elegance and architectural detail of an old world Italian tile. Durable and lightweight, Villa Tile is walkable and requires little to no maintenance. Available in five new color variations, you have the opportunity to design and create a roof that satisfies your tastes and needs.

#### Villa Tile Color Blends

Amalfi Sand

Capri Clay

Pompeii Ash

Rustico Clay

Venetian Gold