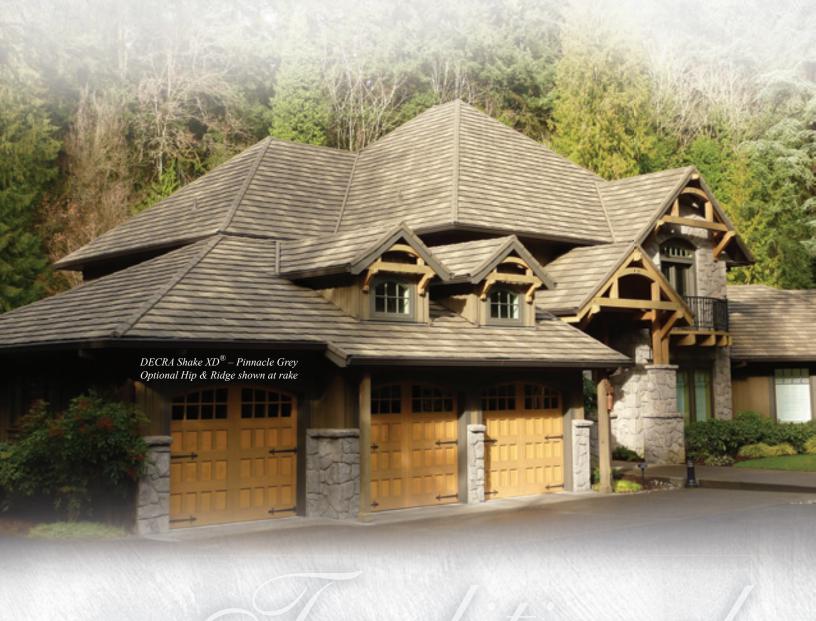

# Classic Beauty of Handsplit Wood Shake

DECRA® Shake XD® offers the classic beauty and architectural detail of a thick, rustic, handsplit wood shake combined with the superior performance and longevity of steel. Shake XD® is lightweight, durable and provides safety and security beyond other roofing products. The steel Shake XD® panels support foot traffic and will not crack, split, curl or break like traditional wood shakes.

#### Shake XD® Color Blends

Pinnacle Grey