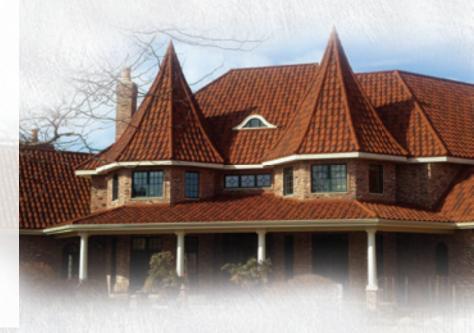

## Classic Elegance of Old World Barrel Tile

Villa Tile combines the superior performance of steel with the classic beauty, elegance and architectural detail of an old world Italian tile. Durable and lightweight, Villa Tile is walkable and requires little to no maintenance. Available in five new color variations, you have the opportunity to design and create a roof that satisfies your tastes and needs.

## Beauty and Style of Mediterranean Tile

Offering the beauty and style of Mediterranean tile and the lightweight components of stone coated steel, a DECRA Tile roof adds a unique elegance to any home. With a long-standing reputation for performance, longevity and versatility, DECRA Tile has been an ideal alternative to traditional tile products for over 50 years. From traditional Terracotta to an atypical Arctic Blue, a wide variety of colors is available.