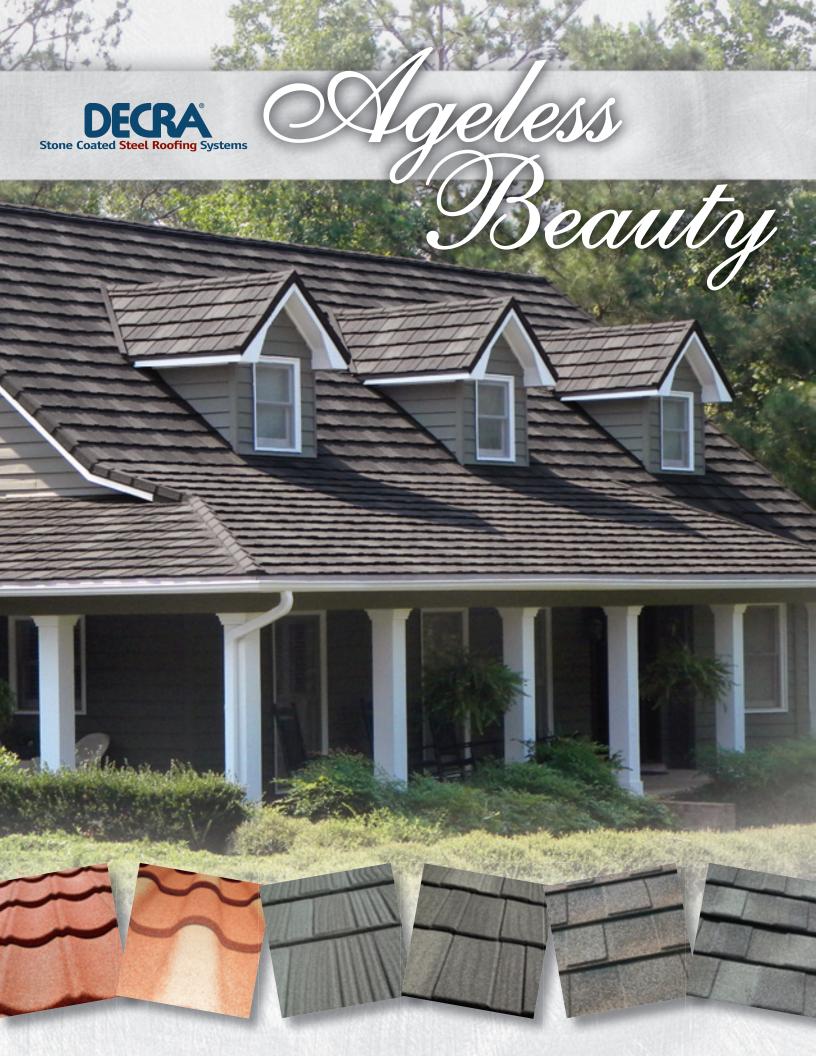

# Classic Beauty of Handsplit Wood Shake

DECRA® Shake XD® offers the classic beauty and architectural detail of a thick, rustic, handsplit wood shake combined with the superior performance and longevity of steel. Shake XD® is lightweight, durable and provides safety and security beyond other roofing products. The steel Shake XD® panels support foot traffic and will not crack, split, curl or break like traditional wood shakes.

### Architectural Shingle at a Fraction of the Weight

DECRA Shingle XD® has the rich bold appearance of a heavy-weight architectural shingle at a fraction of the weight. With its thick cut edges and deep distinctive shadow lines, DECRA Shingle XD® provides greater dimensionality and a robust appearance. This profile adds wonderful appeal to traditionally styled homes and is ideal for those who prefer the look of heavy-cut shingles.

## Classic Elegance of Old World Barrel Tile

Villa Tile combines the superior performance of steel with the classic beauty, elegance and architectural detail of an old world Italian tile. Durable and lightweight, Villa Tile is walkable and requires little to no maintenance. Available in five new color variations, you have the opportunity to design and create a roof that satisfies your tastes and needs.

# Upscale Design of a Dimensional Shingle

If you are looking for the upscale design of a dimensional shingle, DECRA Shingle is the choice for you. DECRA Shingle offers a classic look that features a traditional distinctive style, reinforced with the strength and longevity of steel. Available in a variety of natural earth tone colors, these colors incorporate a subtle natural shadow, which enhances the richness and detail of the roof.

## Distinctive Beauty and Richness of Cedar Shake

DECRA Shake is the ideal roof. It offers the distinctive beauty and richness of cedar shake, while providing the durability and longevity of stone coated steel. This superior product is available in a diverse range of colors guaranteed to complement any color scheme. From Granite Grey to Sea Green and Chestnut to Weathered Timber, these hues will enhance your roof for years to come.

## Beauty and Style of Mediterranean Tile

Offering the beauty and style of Mediterranean tile and the lightweight components of stone coated steel, a DECRA Tile roof adds a unique elegance to any home. With a long-standing reputation for performance, longevity and versatility, DECRA Tile has been an ideal alternative to traditional tile products for over 50 years. From traditional Terracotta to an atypical Arctic Blue, a wide variety of colors is available.