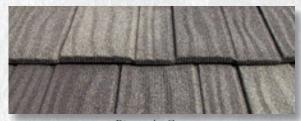

### Architectural Shingle at a Fraction of the Weight

DECRA Shingle XD® has the rich bold appearance of a heavy-weight architectural shingle at a fraction of the weight. With its thick cut edges and deep distinctive shadow lines, DECRA Shingle XD® provides greater dimensionality and a robust appearance. This profile adds wonderful appeal to traditionally styled homes and is ideal for those who prefer the look of heavy-cut shingles.

#### Shingle XD® Color Blends

Classic Cobblestone

Natural Slate

Old Hickory