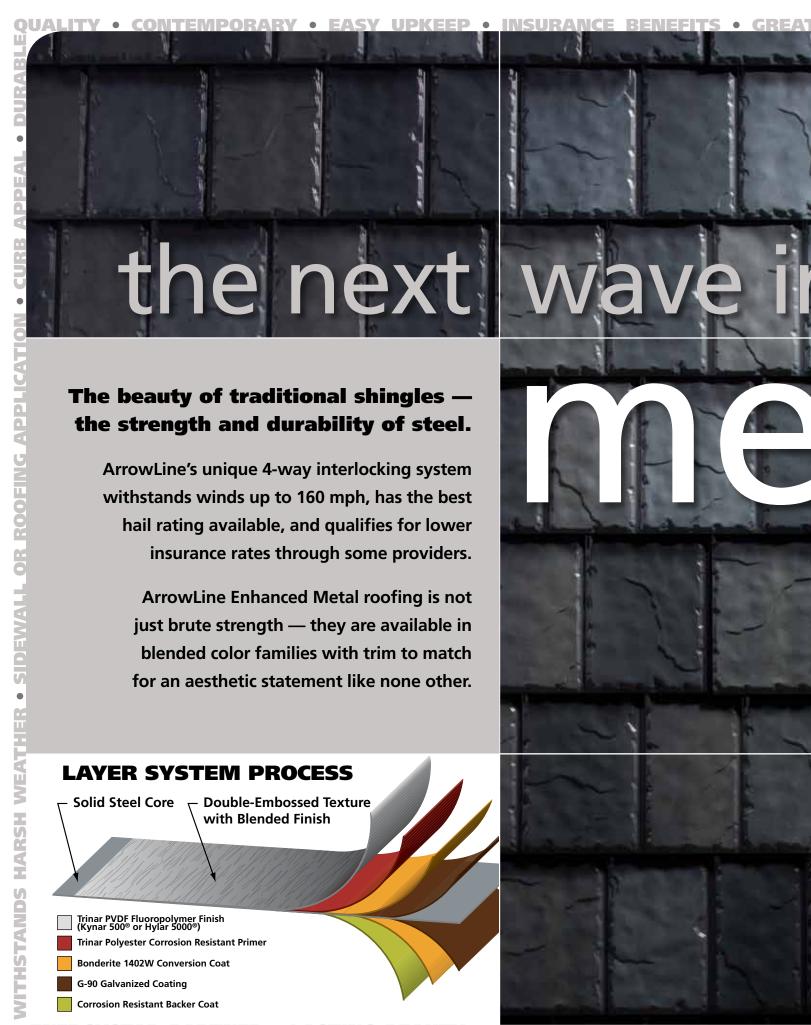

It's more than just ordinary roofing. Unlike traditional roofing products, ArrowLine Enhanced Shakes and Slate will not warp, split, peel, or crack and defy winds in excess of 100 mph. They easily withstand frigid northern winters as well as the blistering southern sun. Dual-coated with a deluxe KYNAR 500® finish to maximize color retention. ArrowLine Enhanced Shakes and Slate are available in 4- and 3-blended color families respectively. All of the blended colors now meet or exceed EnergyStar standards. The unique double embossing pattern adds panel strength strong enough to be walked on and can be applied over an existing roof, thereby reducing installation costs.

#### Excellent Performance

Arrowline has a unique 4-way locking system that allows them to be installed quickly and easily while locking out the harshest of weather conditions. Permanent and virtually maintenance-free, an ArrowLine roof will last for years to come without incurring typical upkeep expenses.