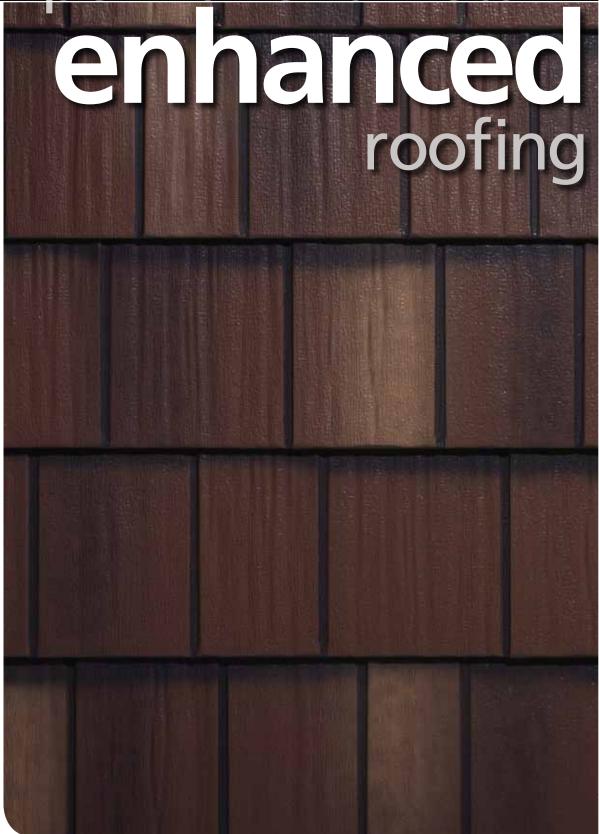

### **Design and Durability**

ArrowLine's Enhanced Metal Shakes™ and Metal Slate™ have a multi-tone, blended-finish design for a heightened aesthetic impact. Engineered for roofing and sidewall applications, EDCO utilizes the latest technologies to optimize the durability, ease of installation, and the 'green-ness' of your new roof.

It's more than just ordinary roofing. Unlike traditional roofing products, ArrowLine Enhanced Shakes and Slate will not warp, split, peel, or crack and defy winds in excess of 100 mph. They easily withstand frigid northern winters as well as the blistering southern sun. Dual-coated with a deluxe KYNAR 500® finish to maximize color retention. ArrowLine Enhanced Shakes and Slate are available in 4- and 3-blended color families respectively. All of the blended colors now meet or exceed EnergyStar standards. The unique double embossing pattern adds panel strength strong enough to be walked on and can be applied over an existing roof, thereby reducing installation costs.