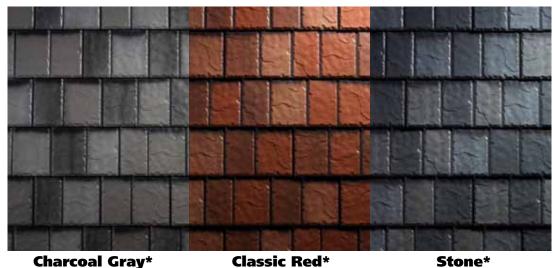

## **ArrowLine® Blended Color Families**

Coated with a deluxe KYNAR 500® finish to maximize color retention, ArrowLine Enhanced Shakes & Slate are available in an array of blended colors.

### **Slate**

Note: All colors shown are as accurate as possible. Refer to actual color chip samples before making your final choice.

\*Colors meet or exceed EnergyStar performance standards

Learn more about ArrowLine roofing products: contact your local dealer, visit ArrowLineRoofing.com, or call 1-800-333-2580.