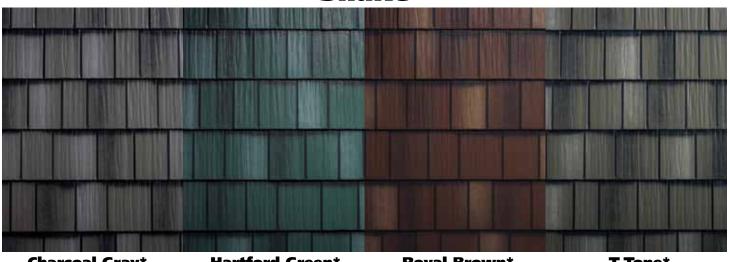

## **ArrowLine® Blended Color Families**

Coated with a deluxe KYNAR 500® finish to maximize color retention, ArrowLine Enhanced Shakes & Slate are available in an array of blended colors.

### Shake

Charcoal Gray\*

**Hartford Green\*** 

**Royal Brown\*** 

T-Tone\*