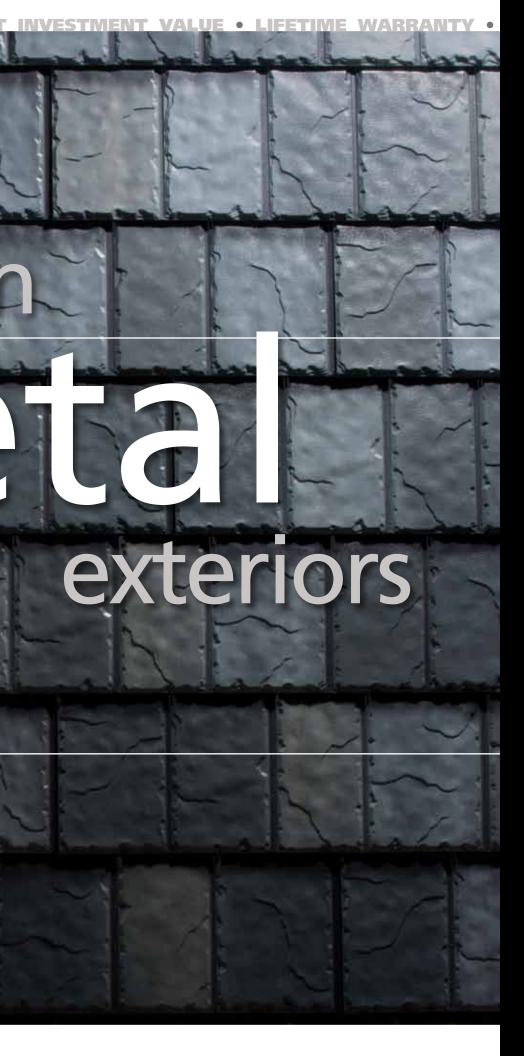

permanent metal

**From light** commercial to residential applications, **ArrowLine Enhanced Metal roofing** is the next wave in roofing and siding.